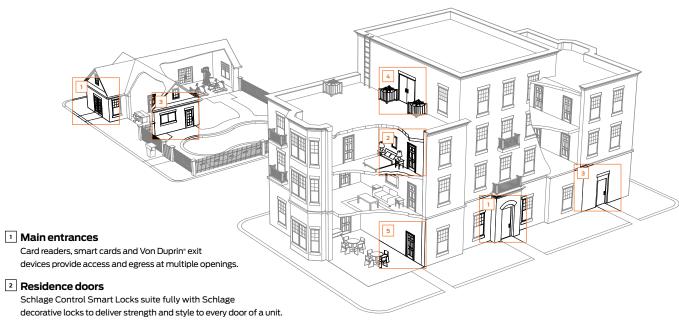

They're also part of a complete portfolio of products from Allegion. From main entrances, to common areas, to business offices and beyond, our brands hold a solution for every opening a facility needs to manage. As a single source for all access management needs, we can streamline the design, construction and operation of leading multi-family properties—and in far more ways than one.

#### 3 Stairwells and emergency exits

Schlage CO-Series and patented key systems bring durability and low-maintenance that is critical to these areas.

#### 4 Media rooms and common areas

Card readers, smart cards, Schlage L-Series mortise locks and Falcon\* exit devices balance ease of use, control and compliance.

#### Conference centers and business offices

Schlage NDE and LE wireless locks provide building security at access points typically left unlocked during normal business hours.