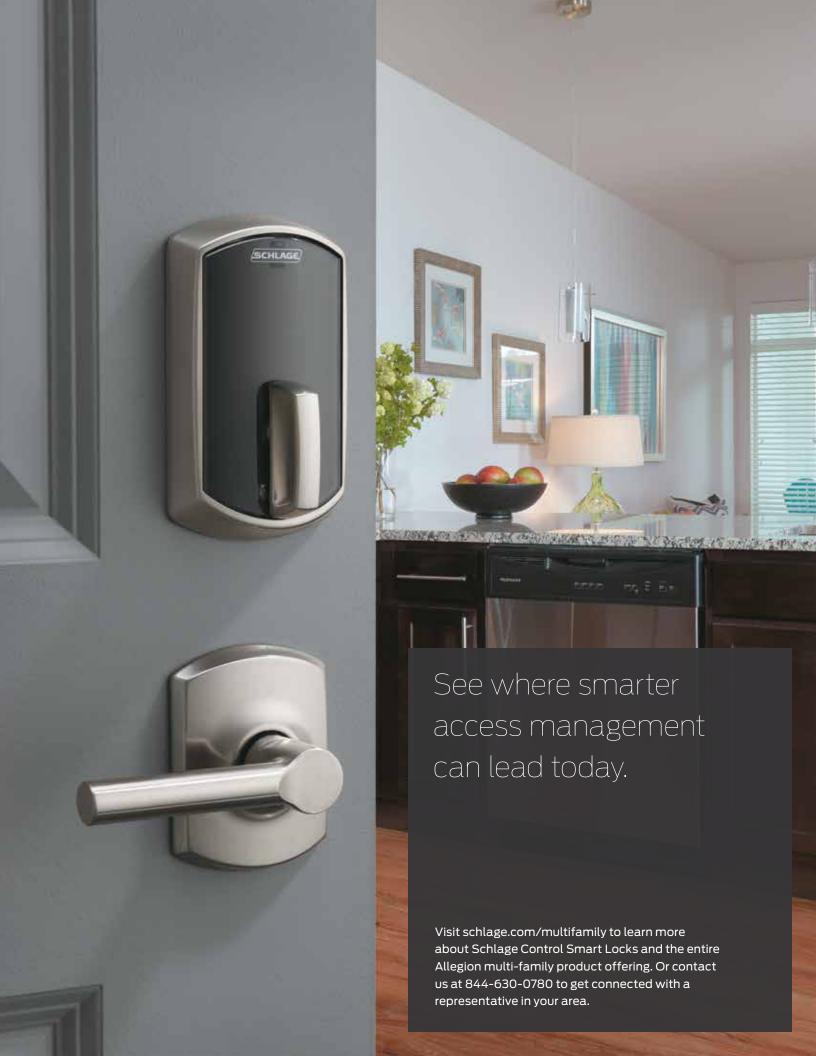

#### No-cylinder design that eliminates traditional keys:

- 100% pick- and bump-proof security increases safety and reduces liabilities
- No-tour functionality (manage locks without visiting them)
- Set up and alter access wirelessly from various mobile devices or computers

Because form and function matter, Schlage Control Smart Locks provide choices to complement a property's design:

- Two versatile styles
- Five finish options
- Suiting with Schlage decorative mechanical locks
- Deadbolt and interconnected designs